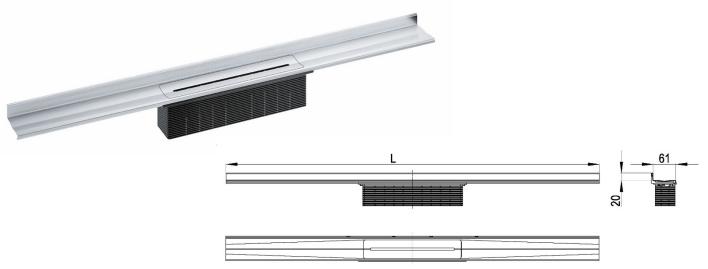

## Shower channel WALL Standard HL053WS/90(100)(120) with wallside angle

For drain bodies HL53K(F), HL53KV(C), HL53K(F)C

Available length: 90cm, 100cm and 120cm

- Installation only wall-side
- Stainless steel V2A = 1.4301 = AISI 304
- Load classification: K3 max. 300 kg
- Integrated cross slope
- Minimum cuttable to 45cm.
- Adjustable plastic frame pre-mounted.